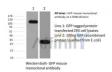

Western blot analysis of GFP Mouse Monoclonal Ab expression in GFP-tag recombinant protein sample.

<code>IMPORTANT:</code> For western blot, incubate membrane with diluted primary Ab in 5% w/v milk , 1X TBS, 0.1% Tween®20 at 4°C with gentle shaking, overnight.