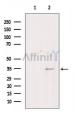

SulfoLink<sup>TM</sup> Coupling Resin (Thermo Fisher Scientific).

Immunogen: A synthesized peptide derived from human OR2W3, corresponding to a

region within the internal amino acids.

Uniprot: Q7Z3T1

Western blot analysis of extracts from Mouse kidney, using OR2W3 Ab. The lane on the left was treated with blocking peptide.