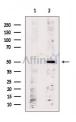

SulfoLink™ Coupling Resin (Thermo Fisher Scientific).

Immunogen: A synthesized peptide derived from human OR6C2, corresponding to a

region within C-terminal amino acids.

Uniprot: Q9NZP2

Western blot analysis of extracts from Mouse heart, using OR6C2 Ab. The lane on the left was treated with blocking peptide.