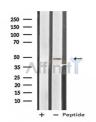

Western blot analysis of extracts from Jurkat cells, using HTR2C Ab.

<code>IMPORTANT:</code> For western blot, incubate membrane with diluted primary Ab in 5% w/v milk , 1X TBS, 0.1% Tween\$20 at 4°C with gentle shaking, overnight.