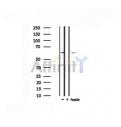

SulfoLink<sup>TM</sup> Coupling Resin (Thermo Fisher Scientific).

Immunogen: A synthesized peptide derived from human FZD2, corresponding to a region

within the internal amino acids.

Uniprot: Q14332

Western blot analysis of extracts from 293, using FZD2 Ab.