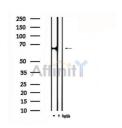

SulfoLink<sup>TM</sup> Coupling Resin (Thermo Fisher Scientific).

Immunogen: A synthesized peptide derived from human ATG16L2, corresponding to a

region within the internal amino acids.

Uniprot: Q8NAA4

Western blot analysis of extracts from rat brain, using ATG16L2 Ab.