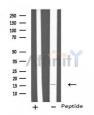

SulfoLink<sup>TM</sup> Coupling Resin (Thermo Fisher Scientific).

Immunogen: A synthesized peptide derived from human IL4, corresponding to a region

within the internal amino acids.

Uniprot: P05112

Western blot analysis of extracts from HeLa cells, using IL4 Ab.