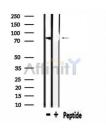

SulfoLink<sup>TM</sup> Coupling Resin (Thermo Fisher Scientific).

Immunogen: A synthesized peptide derived from human USP44, corresponding to a

region within the internal amino acids.

Uniprot: Q9H0E7

Western blot analysis of extracts from mouse muscle, using USP44 Ab.