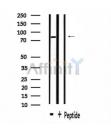

SulfoLink<sup>TM</sup> Coupling Resin (Thermo Fisher Scientific).

Immunogen: A synthesized peptide derived from human ZFYVE20, corresponding to a

region within the internal amino acids.

Uniprot: Q9H1K0

Western blot analysis of extracts from rat heart, using ZFYVE20 Ab.