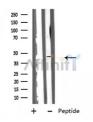

SulfoLink™ Coupling Resin (Thermo Fisher Scientific).

Immunogen: A synthesized peptide derived from human HSD17B2, corresponding to a

region within C-terminal amino acids.

Uniprot: P37059

Western blot analysis of HSD17B2 using CACO-2 whole cell lysates