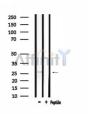

Western blot analysis of extracts from rat brain, using RNF125 Ab.

<code>IMPORTANT:</code> For western blot, incubate membrane with diluted primary Ab in 5% w/v milk , 1X TBS, 0.1% Tween®20 at 4°C with gentle shaking, overnight.