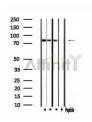

SulfoLink<sup>TM</sup> Coupling Resin (Thermo Fisher Scientific).

Immunogen: A synthesized peptide derived from human CLCN4, corresponding to a

region within the internal amino acids.

Uniprot: P51793

Western blot analysis of extracts from mouse brain and 293 and mouse lung, using CLCN4 Ab.