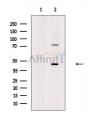

SulfoLink<sup>TM</sup> Coupling Resin (Thermo Fisher Scientific).

Immunogen: A synthesized peptide derived from human BMP8B, corresponding to a

region within the internal amino acids.

Uniprot: P34820

Western blot analysis of extracts from Mouse brain, using BMP8B Ab. The lane on the left was treated with blocking peptide.