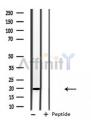

Western blot analysis of extracts from COLO205 cells, using ARF6 Ab.

<code>IMPORTANT:</code> For western blot, incubate membrane with diluted primary Ab in 5% w/v milk , 1X TBS, 0.1% Tween®20 at 4°C with gentle shaking, overnight.