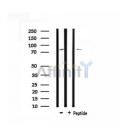

SulfoLink<sup>TM</sup> Coupling Resin (Thermo Fisher Scientific).

Immunogen: A synthesized peptide derived from human CDH15, corresponding to a

region within N-terminal amino acids.

Uniprot: P55291

Western blot analysis of extracts from mouse brain, using CDH15 Ab.