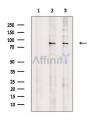

SulfoLink™ Coupling Resin (Thermo Fisher Scientific).

Immunogen: A synthesized peptide derived from human SEMA4A, corresponding to a

region within the internal amino acids.

Uniprot: O9H3S1

Western blot analysis of extracts from various samples, using SEMA4A Ab.

Lane 1: A549 cells, blocked with antigen-specific peptides,

Lane 2: A549 cells.

Lane 3: Hela cells(1hUV treatment).

<code>IMPORTANT:</code> For western blot, incubate membrane with diluted primary Ab in 5% w/v milk , 1X TBS, 0.1% Tween@20 at 4°C with gentle shaking, overnight.