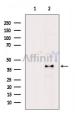

SulfoLink™ Coupling Resin (Thermo Fisher Scientific).

Immunogen: A synthesized peptide derived from human ZNF75, corresponding to a

region within the internal amino acids.

Uniprot: P51815

Western blot analysis of extracts from Rat heart, using ZNF75 Ab. The lane on the left was treated with blocking peptide.