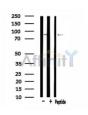

SulfoLink<sup>TM</sup> Coupling Resin (Thermo Fisher Scientific).

Immunogen: A synthesized peptide derived from human SOX6, corresponding to a region

within N-terminal amino acids.

Uniprot: P35712

Western blot analysis of extracts from HepG2, using SOX6 Ab.