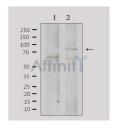

SulfoLink™ Coupling Resin (Thermo Fisher Scientific).

Immunogen: A synthesized peptide derived from human GRK3, corresponding to a

region within the internal amino acids.

Uniprot: P35626

Western blot analysis of extracts from mouse brain, using GRK3 Ab. Lane 1 was treated with the antigen-specific peptide.