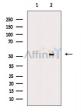

SulfoLink<sup>TM</sup> Coupling Resin (Thermo Fisher Scientific).

Immunogen: A synthesized peptide derived from human Smad5.

Uniprot: Q99717

Western blot analysis of extracts from Mouse lung, using Smad5 Ab. The lane

on the left was treated with blocking peptide.

<code>IMPORTANT:</code> For western blot, incubate membrane with diluted primary Ab in 5% w/v milk , 1X TBS, 0.1% Tween\$20 at  $4^{\circ}$ C with gentle shaking, overnight.