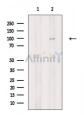

SulfoLink<sup>TM</sup> Coupling Resin (Thermo Fisher Scientific).

Immunogen: A synthesized peptide derived from human NFAT1.

Uniprot: Q13469

Western blot analysis of extracts from Rat testis, using NFAT1 Ab. The lane

on the left was treated with blocking peptide.

<code>IMPORTANT:</code> For western blot, incubate membrane with diluted primary Ab in 5% w/v milk , 1% TBS, 0.1% Tween®20 at 4°C with gentle shaking, overnight.