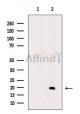

SulfoLink™ Coupling Resin (Thermo Fisher Scientific).

A synthesized peptide derived from human MLC2. Immunogen:

P10916 Uniprot:

Western blot analysis of extracts from Mouse heart, using MLC2 Ab. The lane

on the left was treated with blocking peptide.

IMPORTANT: For western blot, incubate membrane with diluted primary Ab in 5% w/v milk , 1X TBS, 0.1% Tween®20 at 4°C with gentle shaking, overnight.

For Research Use Only. Not for use in diagnostic and therapeutic procedures. Not for resale without express authorization.