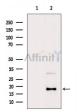

SulfoLink™ Coupling Resin (Thermo Fisher Scientific).

Immunogen: A synthesized peptide derived from human MLC2.

Uniprot: P10916

Western blot analysis of extracts from Rat heart, using MLC2 Ab. The lane on

the left was treated with blocking peptide.

<code>IMPORTANT:</code> For western blot, incubate membrane with diluted primary Ab in 5% w/v milk , 1% TBS, 0.1% Tween@20 at 4°C with gentle shaking, overnight.