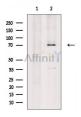

SulfoLink<sup>TM</sup> Coupling Resin (Thermo Fisher Scientific).

Immunogen: A synthesized peptide derived from human WEE1.

Uniprot: P30291

Western blot analysis of extracts from Rat brain, using WEE1 Ab. The lane on

the left was treated with blocking peptide.

<code>IMPORTANT:</code> For western blot, incubate membrane with diluted primary Ab in 5% w/v milk , 1X TBS, 0.1% Tween@20 at 4°C with gentle shaking, overnight.