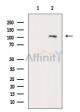

SulfoLink<sup>TM</sup> Coupling Resin (Thermo Fisher Scientific).

Immunogen: A synthesized peptide derived from human MYPT1.

Uniprot: O14974

Western blot analysis of extracts from Rat brain, using MYPT1 Ab. The lane

on the left was treated with blocking peptide.

<code>IMPORTANT:</code> For western blot, incubate membrane with diluted primary Ab in 5% w/v milk , 1% TBS, 0.1% Tween®20 at 4°C with gentle shaking, overnight.