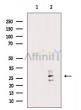

SulfoLink™ Coupling Resin (Thermo Fisher Scientific).

A synthesized peptide derived from human RAB7L1. Immunogen:

O14966 Uniprot:

Western blot analysis of extracts from Mouse kidney, using RAB7L1 Ab. The

lane on the left was treated with blocking peptide.

IMPORTANT: For western blot, incubate membrane with diluted primary Ab in 5% w/v milk , 1X TBS, 0.1% Tween®20 at 4°C with gentle shaking, overnight.

For Research Use Only. Not for use in diagnostic and therapeutic procedures. Not for resale without express authorization.