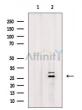

SulfoLink<sup>TM</sup> Coupling Resin (Thermo Fisher Scientific).

Immunogen: A synthesized peptide derived from human RAB7L1.

Uniprot: O14966

Western blot analysis of extracts from Mouse kidney, using RAB7L1 Ab. The

lane on the left was treated with blocking peptide.

<code>IMPORTANT:</code> For western blot, incubate membrane with diluted primary Ab in 5% w/v milk , 1% TBS, 0.1% Tween®20 at 4°C with gentle shaking, overnight.