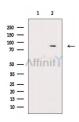

Western blot analysis of extracts from P19 cells(LPS treatment), using LETM1 Ab. The lane on the left was treated with blocking peptide.

<code>IMPORTANT:</code> For western blot, incubate membrane with diluted primary Ab in 5% w/v milk , 1X TBS, 0.1% Tween®20 at 4°C with gentle shaking, overnight.