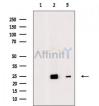

Ab.

Lane 1: RAW264.7 cells(serum starvation treatment), blocked with antigen-

specific peptides,

Lane 2: RAW264.7 cells(serum starvation treatment),

Lane 3: Rat brain.

<code>IMPORTANT:</code> For western blot, incubate membrane with diluted primary Ab in 5% w/v milk , 1X TBS, 0.1% Tween@20 at 4°C with gentle shaking, overnight.