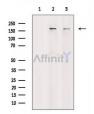

SulfoLink<sup>TM</sup> Coupling Resin (Thermo Fisher Scientific).

Immunogen: A synthesized peptide derived from human TOP2A.

Uniprot: P11388

Western blot analysis of extracts from various samples, using TOP2A Ab.

Lane 1: Hela cells(LPS treatment), blocked with antigen-specific peptides,

Lane 2: Hela cells(LPS treatment), Lane 3: Hela cells(heat shock treatment).

<code>IMPORTANT:</code> For western blot, incubate membrane with diluted primary Ab in 5% w/v milk , 1% TBS, 0.1% Tween@20 at 4°C with gentle shaking, overnight.