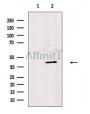

SulfoLink™ Coupling Resin (Thermo Fisher Scientific).

A synthesized peptide derived from human CREB. Immunogen:

Uniprot: P16220

Western blot analysis of extracts from Rat lung, using CREB Ab. The lane on

the left was treated with blocking peptide.

IMPORTANT: For western blot, incubate membrane with diluted primary Ab in 5% w/v milk , 1X TBS, 0.1% Tween®20 at 4°C with gentle shaking, overnight.

For Research Use Only. Not for use in diagnostic and therapeutic procedures. Not for resale without express authorization.