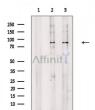

SulfoLink<sup>TM</sup> Coupling Resin (Thermo Fisher Scientific).

Immunogen: A synthesized peptide derived from human beta Catenin.

Uniprot: P35222

Western blot analysis of extracts from various samples, using beta Catenin

Ab.

Lane 1: Rat brain, blocked with antigen-specific peptides,

Lane 2: Rat brain, Lane 3: Mouse brain.

<code>IMPORTANT:</code> For western blot, incubate membrane with diluted primary Ab in 5% w/v milk , 1% TBS, 0.1% Tween@20 at 4°C with gentle shaking, overnight.