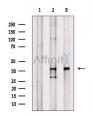

SulfoLink™ Coupling Resin (Thermo Fisher Scientific).

Immunogen: A synthesized peptide derived from human PPP1CA.

Uniprot: P62136

Western blot analysis of extracts from various samples, using PPP1CA Ab.

Lane 1: Rat muscle, blocked with antigen-specific peptides,

Lane 2: Rat muscle, Lane 3: COLO205 cells.

<code>IMPORTANT:</code> For western blot, incubate membrane with diluted primary Ab in 5% w/v milk , 1% TBS, 0.1% Tween®20 at 4°C with gentle shaking, overnight.