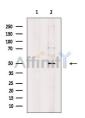

Western blot analysis of extracts from Rat testis, using RUNX1/RUNX3 Ab. The lane on the left was treated with blocking peptide.

<code>IMPORTANT:</code> For western blot, incubate membrane with diluted primary Ab in 5% w/v milk , 1X TBS, 0.1% Tween®20 at 4°C with gentle shaking, overnight.