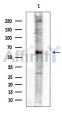

SulfoLink™ Coupling Resin (Thermo Fisher Scientific).

Immunogen: A synthesized peptide derived from human SLP76.

Q13094 Uniprot:

Western blot analysis of extracts from Rat brain, using SLP76 Ab at 1/1000

dilution.

Observed bands:55kD.

IMPORTANT: For western blot, incubate membrane with diluted primary Ab in 5% w/v milk , 1X TBS, 0.1% Tween®20 at 4°C with gentle shaking, overnight.

For Research Use Only. Not for use in diagnostic and therapeutic procedures. Not for resale without express authorization.