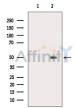

SulfoLink™ Coupling Resin (Thermo Fisher Scientific).

Immunogen: A synthesized peptide derived from human TMEM173/STING.

Uniprot: Q86WV6

Western blot analysis of extracts from HepG2 cells(LPS 4h treatment), using TMEM173/STING Ab. The lane on the left was treated with blocking peptide.