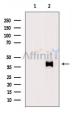

SulfoLink<sup>TM</sup> Coupling Resin (Thermo Fisher Scientific).

Immunogen: A synthesized peptide derived from human SIRT6.

Uniprot: Q8N6T7

Western blot analysis of extracts from heat-shock treated 293 cells, using SIRT6 Ab. The lane on the left was treated with blocking peptide.

Observed bands: 43kDa

<code>IMPORTANT:</code> For western blot, incubate membrane with diluted primary Ab in 5% w/v milk , 1% TBS, 0.1% Tween@20 at 4°C with gentle shaking, overnight.

For Research Use Only. Not for use in diagnostic and therapeutic procedures. Not for resale without express authorization.