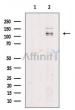

SulfoLink<sup>TM</sup> Coupling Resin (Thermo Fisher Scientific).

Immunogen: A synthesized peptide derived from human TAO2.

Uniprot: Q9UL54

Western blot analysis of extracts from HepG2 cells(heat shock treatment), using TAO2 Ab. The lane on the left was treated with blocking peptide.