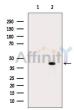

SulfoLink<sup>TM</sup> Coupling Resin (Thermo Fisher Scientific).

Immunogen: A synthesized peptide derived from human Parkin.

Uniprot: O60260

Western blot analysis of extracts from Rat heart, using Parkin Ab. The lane on

the left was treated with blocking peptide.

<code>IMPORTANT:</code> For western blot, incubate membrane with diluted primary Ab in 5% w/v milk , 1% TBS, 0.1% Tween@20 at 4°C with gentle shaking, overnight.