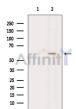

chromatography on phospho-peptide and non-phospho-peptide affinity

columns.

Immunogen: A synthesized peptide derived from human CDC25A around the

phosphorylation site of Ser76.

Uniprot: P30304

Western blot analysis of extracts from K562 cells(LPS 4h treatment), using Phospho-CDC25A (Ser76) Ab. The lane on the left was treated with blocking

peptide.

<code>IMPORTANT:</code> For western blot, incubate membrane with diluted primary Ab in 5% w/v milk , 1X TBS, 0.1% Tween\$20 at  $4^{\circ}$ C with gentle shaking, overnight.

For Research Use Only. Not for use in diagnostic and therapeutic procedures. Not for resale without express authorization.