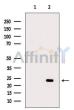

SulfoLink™ Coupling Resin (Thermo Fisher Scientific).

Immunogen: A synthesized peptide derived from human TCTP.

Uniprot: P13693

Western blot analysis of extracts from EC304 cells, using TCTP Ab. The lane

on the left was treated with blocking peptide.

<code>IMPORTANT:</code> For western blot, incubate membrane with diluted primary Ab in 5% w/v milk , 1% TBS, 0.1% Tween®20 at 4°C with gentle shaking, overnight.