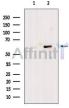

SulfoLink<sup>TM</sup> Coupling Resin (Thermo Fisher Scientific).

Immunogen: A synthesized peptide derived from human CDC25B.

Uniprot: P30305

Western blot analysis of extracts from RAW264.7 cells, using CDC25B Ab.

The lane on the left was treated with blocking peptide.

<code>IMPORTANT:</code> For western blot, incubate membrane with diluted primary Ab in 5% w/v milk , 1% TBS, 0.1% Tween@20 at 4°C with gentle shaking, overnight.