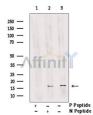

chromatography on phospho-peptide and non-phospho-peptide affinity

columns.

Immunogen: A synthesized peptide derived from human FUNDC1 around the

phosphorylation site of Serine 17.

Uniprot: Q8IVP5

Western blot analysis on Human breast carcinoma lysates using Phospho-

FUNDC1 (Ser17) Ab.

<code>IMPORTANT:</code> For western blot, incubate membrane with diluted primary Ab in 5% w/v milk , 1X TBS, 0.1% Tween@20 at 4°C with gentle shaking, overnight.

For Research Use Only. Not for use in diagnostic and therapeutic procedures. Not for resale without express authorization.