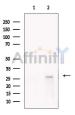

SulfoLink<sup>TM</sup> Coupling Resin (Thermo Fisher Scientific).

Immunogen: A synthesized peptide derived from human SOX14, corresponding to a

region within the internal amino acids.

Uniprot: O95416

Western blot analysis of extracts from HepG2 cells, using SOX14 Ab. The lane on the left was treated with blocking peptide.