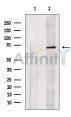

SulfoLink<sup>TM</sup> Coupling Resin (Thermo Fisher Scientific).

Immunogen: A synthesized peptide derived from human IL1RAP, corresponding to a

region within C-terminal amino acids.

Uniprot: Q9NPH3

Western blot analysis of extracts from B16F10 cells, using IL1RAP Ab. The

lane on the left was treated with blocking peptide.

<code>IMPORTANT:</code> For western blot, incubate membrane with diluted primary Ab in 5% w/v milk , 1X TBS, 0.1% Tween@20 at 4°C with gentle shaking, overnight.