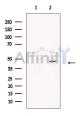

SulfoLink™ Coupling Resin (Thermo Fisher Scientific).

Immunogen: A synthesized peptide derived from human Rapsyn, corresponding to a

region within C-terminal amino acids.

Uniprot: Q13702

Western blot analysis of extracts from Human brain, using Rapsyn Ab. The

lane on the left was treated with blocking peptide.

<code>IMPORTANT:</code> For western blot, incubate membrane with diluted primary Ab in 5% w/v milk , 1X TBS, 0.1% Tween@20 at 4°C with gentle shaking, overnight.