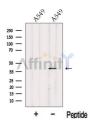

SulfoLink<sup>TM</sup> Coupling Resin (Thermo Fisher Scientific).

Immunogen: A synthesized peptide derived from human ITM2A, corresponding to a

region within the internal amino acids.

Uniprot: O43736

Western blot analysis of extracts from A549 cells, using ITM2A Ab. The lane on the left was treated with blocking peptide.