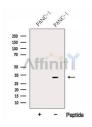

SulfoLink<sup>TM</sup> Coupling Resin (Thermo Fisher Scientific).

Immunogen: A synthesized peptide derived from human FBXO27, corresponding to a

region within the internal amino acids.

Uniprot: Q8NI29

Western blot analysis of extracts from PANC-1 CELLS, using FBXO27 Ab. The lane on the left was treated with blocking peptide.