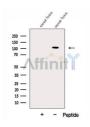

SulfoLink<sup>TM</sup> Coupling Resin (Thermo Fisher Scientific).

Immunogen: A synthesized peptide derived from human DLGAP3, corresponding to a

region within N-terminal amino acids.

Uniprot: O95886

Western blot analysis of extracts from Mouse brain tissue, using DLGAP3 Ab. The lane on the left was treated with blocking peptide.