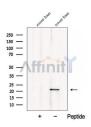

SulfoLink<sup>TM</sup> Coupling Resin (Thermo Fisher Scientific).

Immunogen: A synthesized peptide derived from human CSRP3, corresponding to a

region within the internal amino acids.

Uniprot: P50461

Western blot analysis of extracts from Mouse heart tissue, using CSRP3 Ab. The lane on the left was treated with blocking peptide.